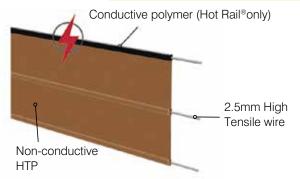

### Centaur HTP®

Centaur® High Tensile Polymer is the original Centaur® fencing system. Perfect for perimeters, race tracks, arenas, walkways, corrals and other dividing fences, it incorporates a patented insulated 'belt loop' bracket with a steel core which the rail slips through to disperse the effects of any sudden impact.

> 2.5mm High Tensile wire

Hot Rail® is an innovative fencing product that combines the patented Centaur® HTP® technology with electric fencing, significantly improving the appearance and lifespan of electric fencing products currently available.