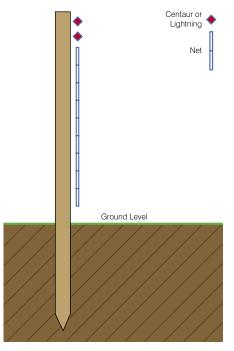

#### Installation Guidelines for Centaur<sup>®</sup> & White Lightning<sup>®</sup>

Centaur® or White Lightning® can be used in conjunction with Tornado Horse Fencing in a variety of configuration options to suit height and visibility requirements.

When installing wire above stock netting we would recommend using one or two strands of Centaur<sup>®</sup> or White Lightning<sup>®</sup>.

Tornado Wire Limited, Bidford-on-Avon, Alcester, Warwickshire, B50 4JH. Tel: +44 (0) 1789 778 766 | www.tornadowire.com | email: sales@tornadowire.com