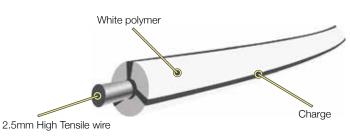

### Centaur HTP®

Centaur® High Tensile Polymer is the original Centaur® fencing system. Perfect for perimeters, race tracks, arenas, walkways, corrals and other dividing fences, it incorporates a patented insulated 'belt loop' bracket with a steel core which the rail slips through to disperse the effects of any sudden impact.

> 2.5mm High Tensile wire

Hot Rail® is an innovative fencing product that combines the patented Centaur® HTP® technology with electric fencing, significantly improving the appearance and lifespan of electric fencing products currently available.