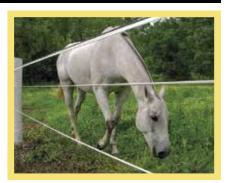

### White Lighting®

White Lightning<sup>®</sup> is a highly visible permanent electric fence engineered for durability and resistance to wear. White Lightning<sup>®</sup> installs like high tensile wire but offers far greater protection to horses. Any number of line wires can be installed and the system easily combines with other Centaur and Tornado fences.